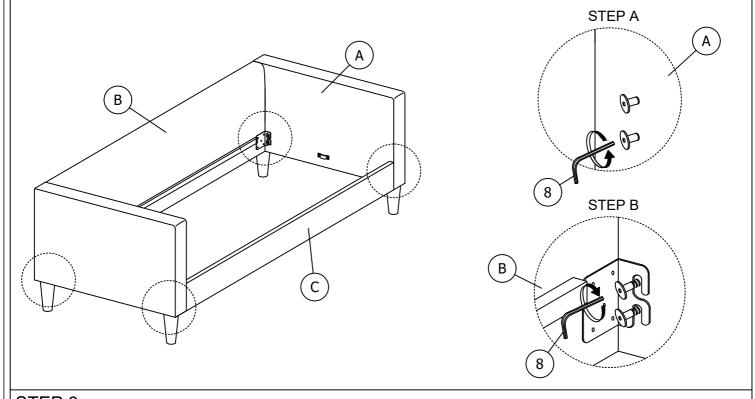

## STEP 2

STEP A: Use the ALLEN KEY M5 (8) to turn loose all the JCBB BOLT and don't pull out. Hang the BACK (B) & SIDE RAIL (C) to SIDES (A).

STEP B: Tighten all the JCBB BOLT after assembly the BACK (B) & SIDE RAIL (C).