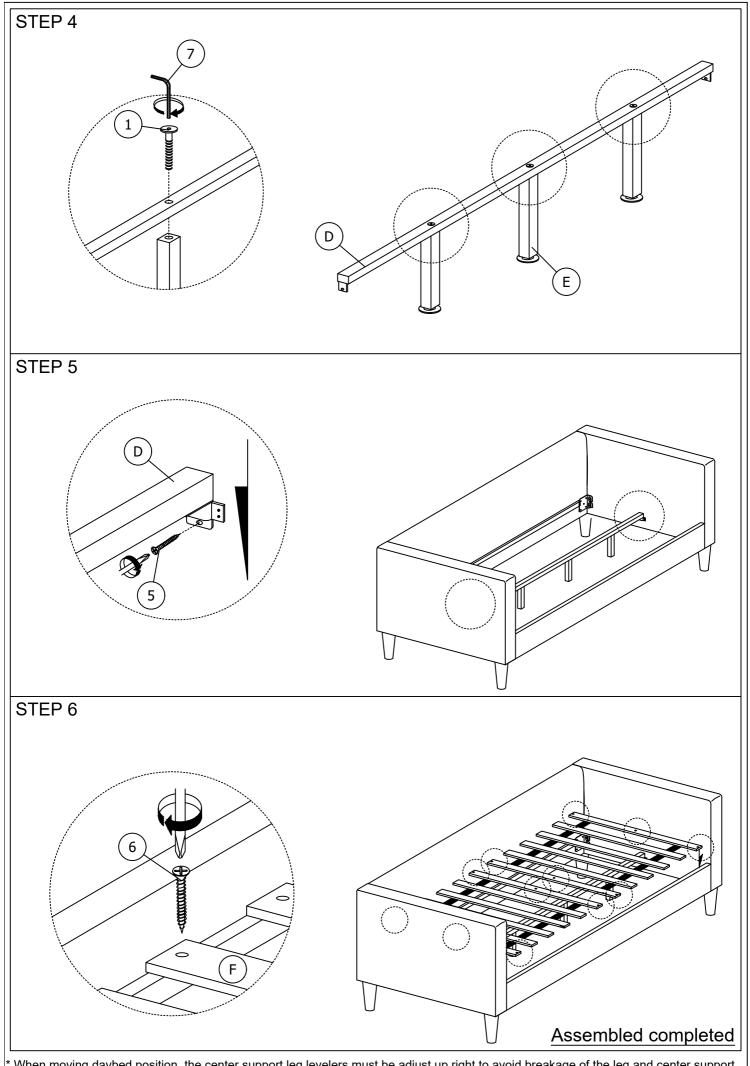

<sup>\*</sup> When moving daybed position, the center support leg levelers must be adjust up right to avoid breakage of the leg and center support.