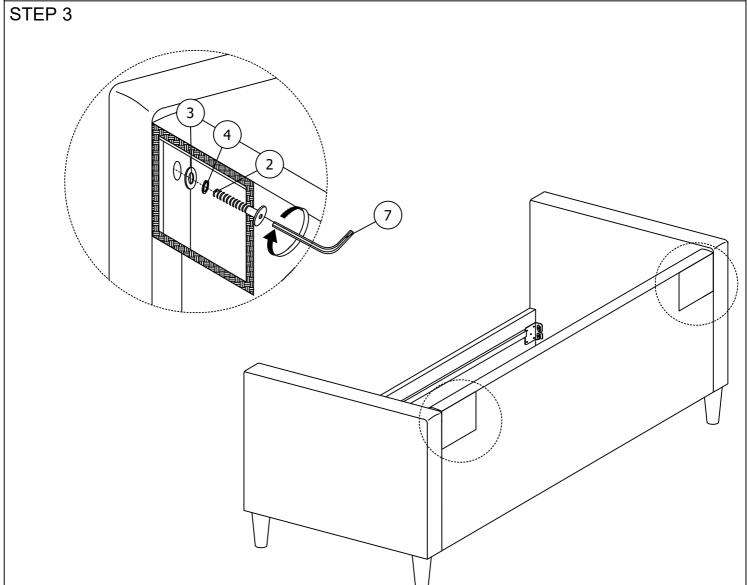

| HARDWARE LIST |                          |        |  |
|---------------|--------------------------|--------|--|
| ITEM          | DESCRIPTION              | QTY    |  |
| 1             | JCBC BOLT M6 x 60mm www. | 3 PCS  |  |
| 2             | JCBC BOLT M6 x 35mm      | 2 PCS  |  |
| 3             | FLAT WASHER M6 x 19mm 🔘  | 2 PCS  |  |
| 4             | SPRING WASHER M6 x 12mm  | 2 PCS  |  |
| 5             | CSK SCREW M4 x 20mm      | 2 PCS  |  |
| 6             | CSK SCREW M4 x 38mm      | 12 PCS |  |
| 7             | ALLEN KEY M4             | 1 PC   |  |
| 8             | ALLEN KEY M5             | 1 PC   |  |