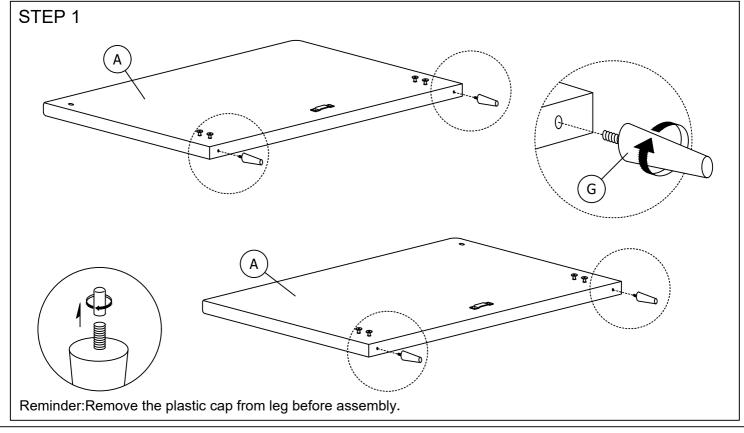

## TOOLS NEEDED: SCREWDRIVER (NOT PROVIDED)

| PART LIST |                    |        |
|-----------|--------------------|--------|
| ITEM      | DESCRIPTION        | QTY    |
| Α         | SIDES (L & R)      | 2 PCS  |
| В         | BACK               | 1 PC   |
| С         | SIDE RAIL          | 1 PC   |
| D         | CENTER SUPPORT     | 1 PC   |
| Е         | CENTER SUPPORT LEG | 3 PCS  |
| F         | SLATS              | 2 SETS |
| G         | BED LEG            | 4 PCS  |

| HARDWARE LIST |                          |        |  |
|---------------|--------------------------|--------|--|
| ITEM          | DESCRIPTION              | QTY    |  |
| 1             | JCBC BOLT M6 x 60mm www. | 3 PCS  |  |
| 2             | JCBC BOLT M6 x 35mm      | 2 PCS  |  |
| 3             | FLAT WASHER M6 x 19mm 🔘  | 2 PCS  |  |
| 4             | SPRING WASHER M6 x 12mm  | 2 PCS  |  |
| 5             | CSK SCREW M4 x 20mm      | 2 PCS  |  |
| 6             | CSK SCREW M4 x 38mm      | 12 PCS |  |
| 7             | ALLEN KEY M4             | 1 PC   |  |
| 8             | ALLEN KEY M5             | 1 PC   |  |